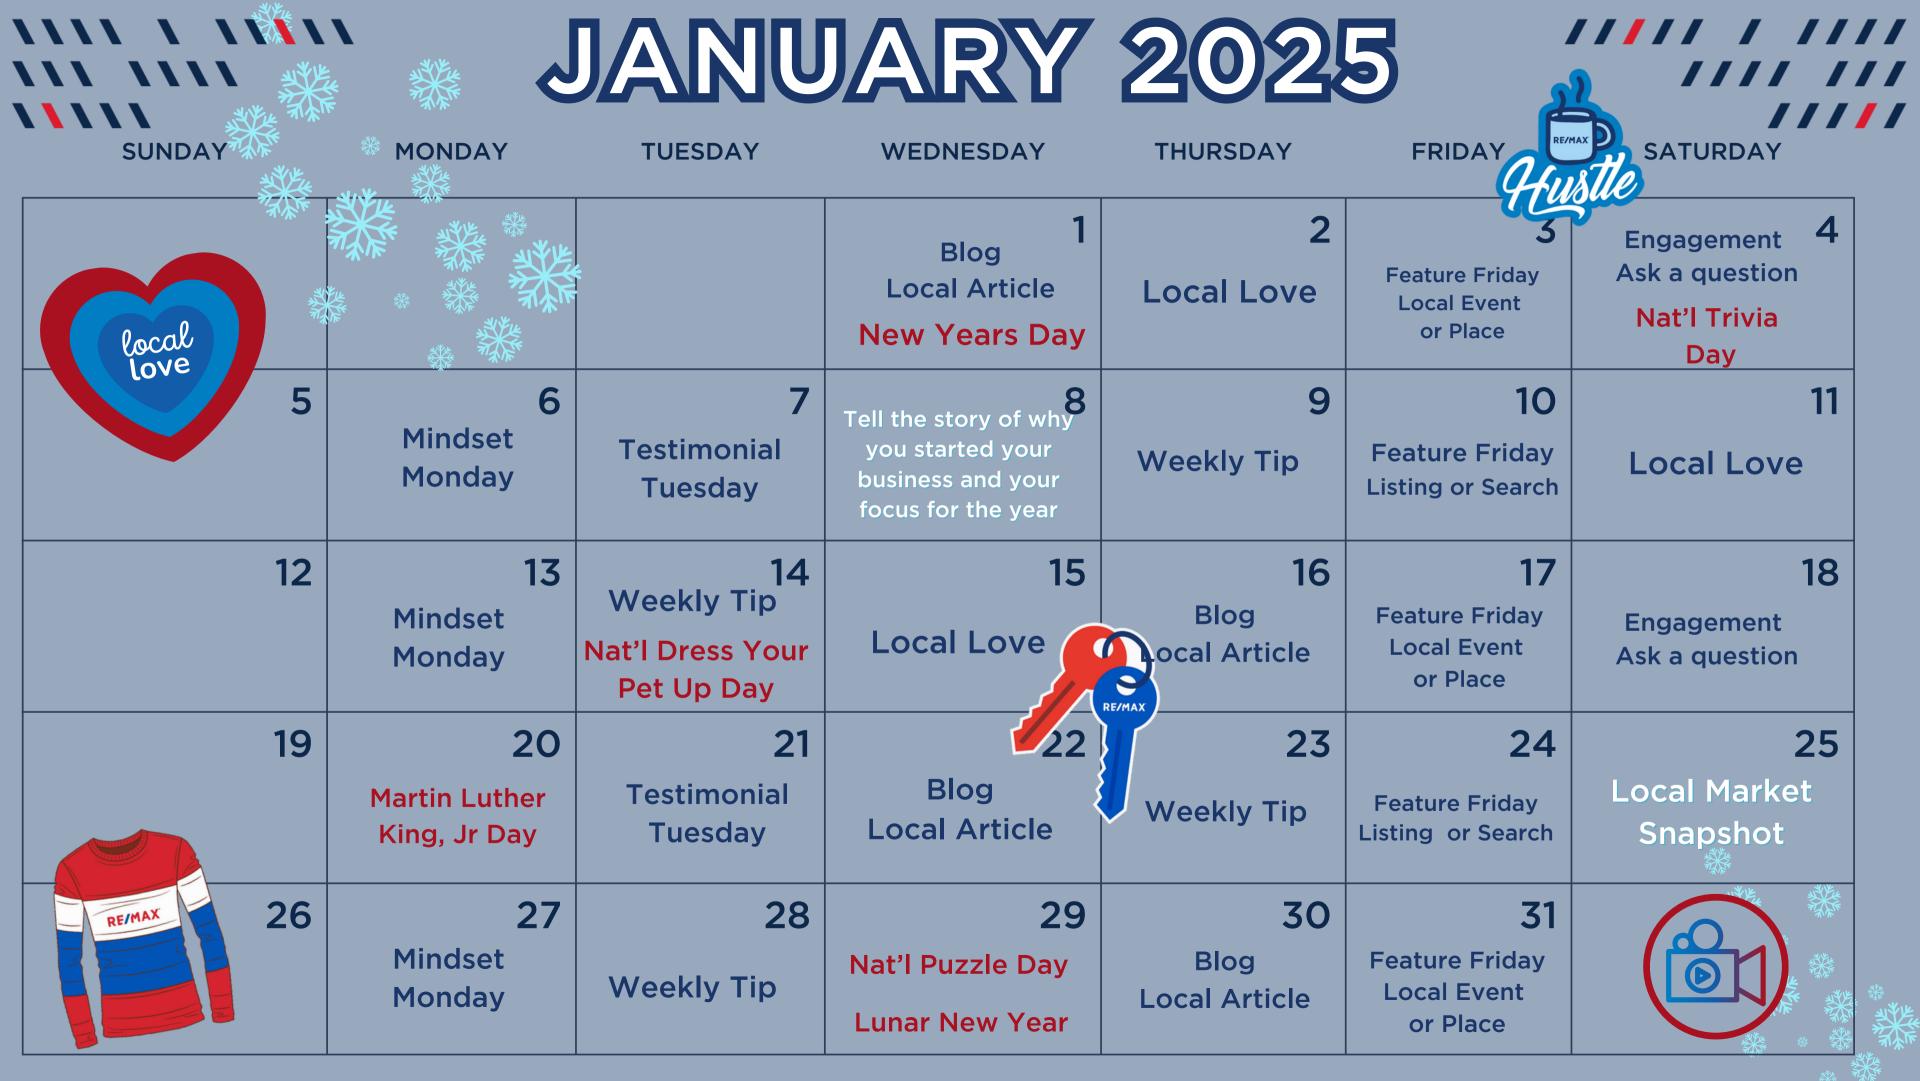

# FEBRUARY 2025

| SUNDAY               | MONDAY                                     | TUESDAY                | WEDNESDAY                                                             | THURSDAY                                 | FRIDAY                                    | SATURDAY                  |
|----------------------|--------------------------------------------|------------------------|-----------------------------------------------------------------------|------------------------------------------|-------------------------------------------|---------------------------|
|                      |                                            |                        |                                                                       |                                          | REPUR