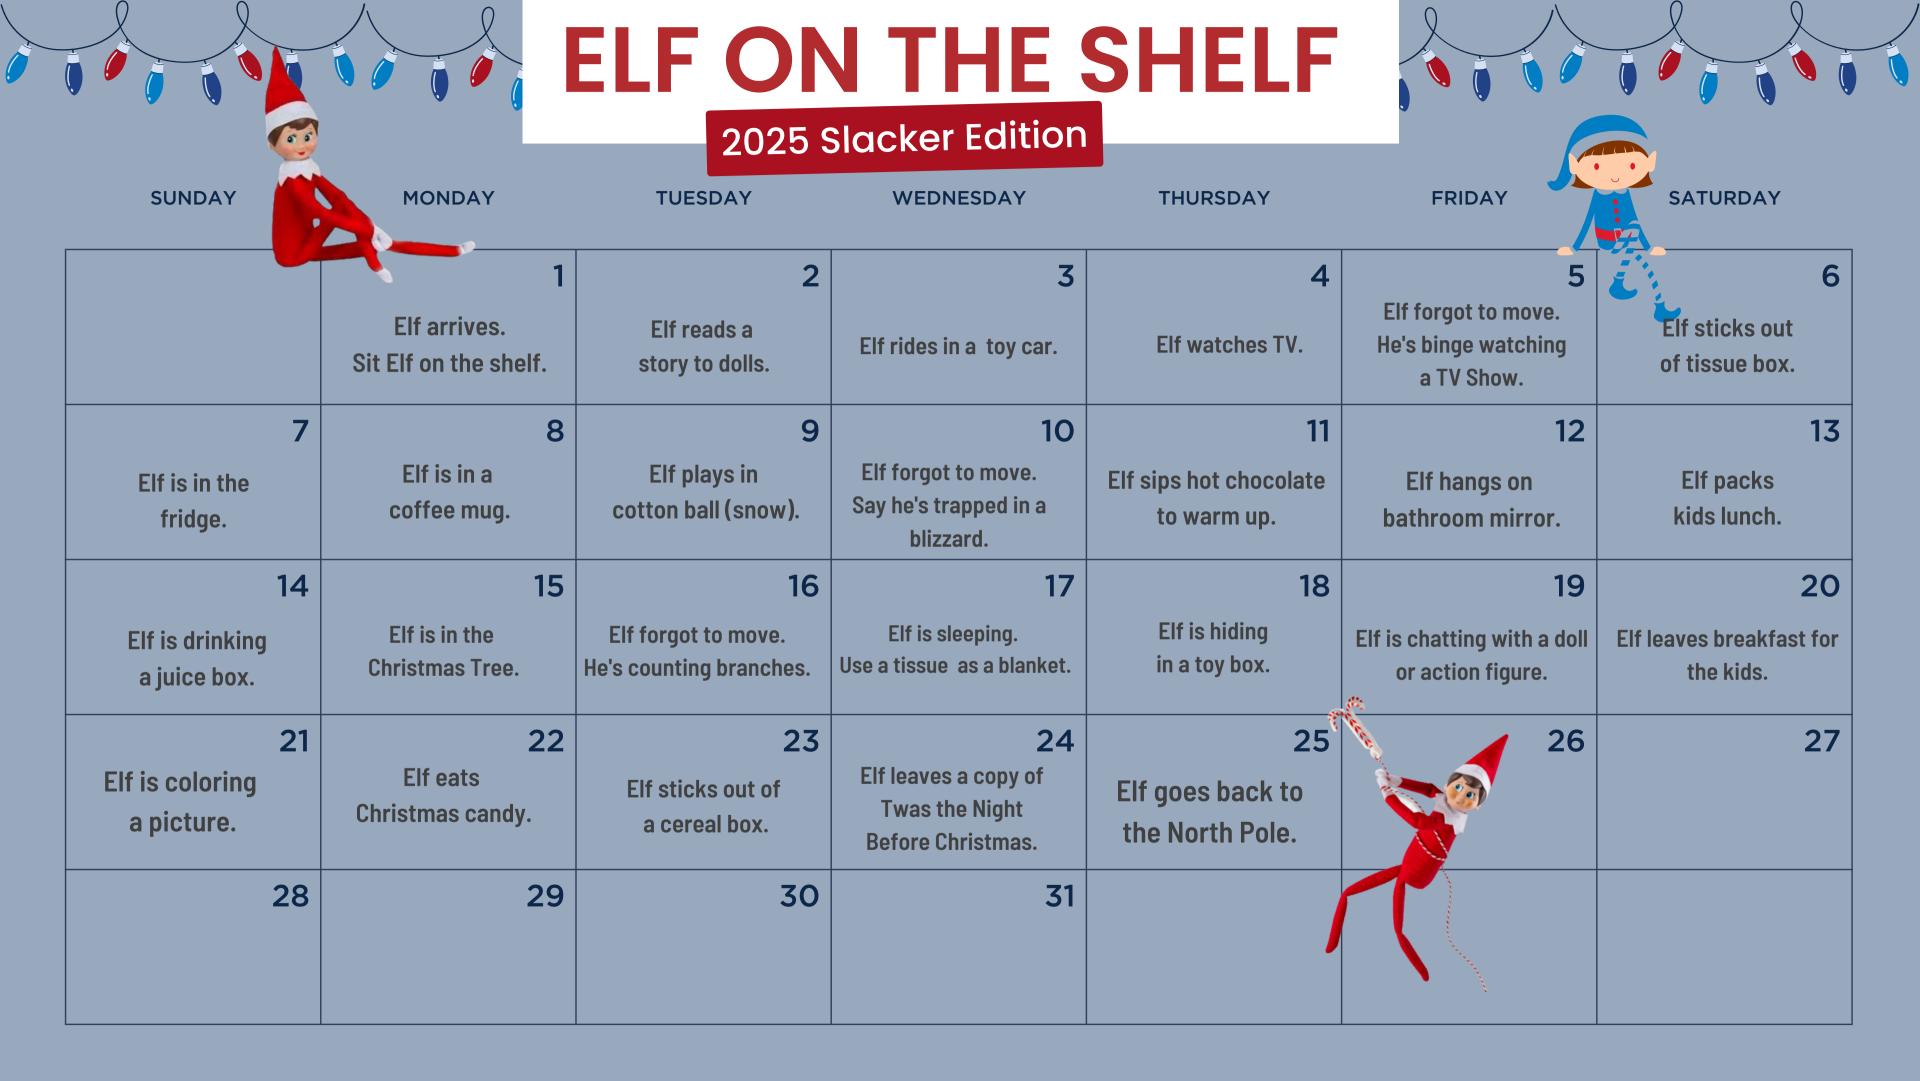

14           | Mindset<br>Monday      | 16<br>Weekly Tip            | Offer insights into the planning and execution of one of your projects | Engagement Ask a question           | Feature Friday Listing or Search Ugly Sweater Day     | Engagement Ask a question |
| 21           | Local Market Snapshot  | Testimonial Tuesday         | Blog Local Article                                                     | Christmas Hanukkah begins           | Feature Friday 26 Local Event or Place Kwanzaa begins | Local Love                |
| 28           | Mindset Monday         | 30<br>Weekly Tip            | New Years Eve                                                          |                                     | RE/MA                                                 |                           |